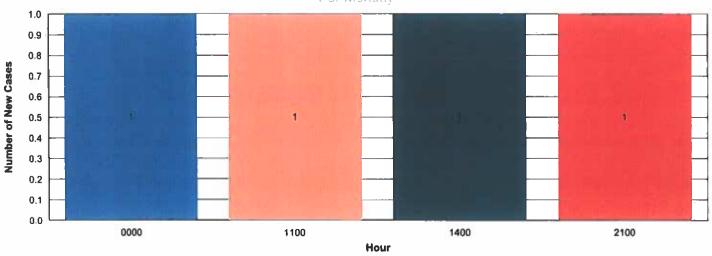

| 0.4%   |
|    | FIGHT IN PROGRESS               | 0.4%   |
|    | FIRE OTHER                      | 0.4%   |
|    | GENERAL ASSAULT                 | 0.4%   |
|    | LINES DOWN                      | 0.4%   |
|    | ■ VIOLATION OF NO CONTACT ORDER | 0.4%   |
|    | Total:                          | 100.0% |
|    |                                 |        |

### **Events by Day**

Officer Involved



### **Events by Hour - All Days**

Officer Involved



#### **Events by Hour**

For Sunday



### **Events by Hour**



### **Events by Hour**

For Tuesday



#### **Events by Hour**

For Wednesday



#### **Events by Hour**

For Thursday



#### **Events by Hour**

For Friday



#### **Events by Hour**

For Saturday









### **Cases by Hour**



### **Cases by Hour**

For Monday



### **Cases by Hour**

For Tuesday



#### **Cases by Hour**

For Wednesday



Page 6 of 10

### **Cases by Hour**

For Thursday



### **Cases by Hour**

. For Friday



#### **Cases by Hour**

For Saturday



#### **CAD Event Breakdown by Day - All Events**

|                                                 | Sun | Mon | Tues        | Wed        | Thurs | Fri          | Sat | Total |
|-------------------------------------------------|-----|-----|-------------|------------|-------|--------------|-----|-------|
| <u>TOTAL</u>                                    | 28  | 47  | 17          | 37         | 41    | 74           | 24  | 268   |
| 911 HANG UP / INCOMPLETE CALL                   | 0   | 0   | 2           | 1          | 0     | 0            | 1   | 4     |
| ANIMAL CALL