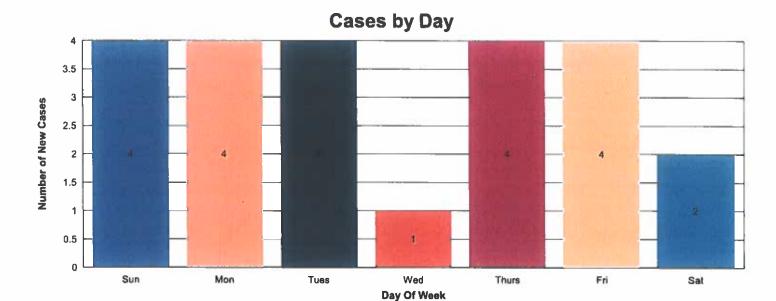

NT/SIGN MALFUNCTION    | 0.4%   |
|    | EXECUTE SEARCH WARRANT          | 0.4%   |
|    | FIGHT IN PROGRESS               | 0.4%   |
|    | FIRE OTHER                      | 0.4%   |
|    | GENERAL ASSAULT                 | 0.4%   |
|    | LINES DOWN                      | 0.4%   |
|    | ■ VIOLATION OF NO CONTACT ORDER | 0.4%   |
|    | Total:                          | 100.0% |
|    |                                 |        |

### **Events by Day**

Officer Involved



### **Events by Hour - All Days**

Officer Involved



#### **Events by Hour**

For Sunday



### **Events by Hour**



### **Events by Hour**

For Tuesday



#### **Events by Hour**

For Wednesday



#### **Events by Hour**

For Thursday



#### **Events by Hour**

For Friday



#### **Events by Hour**

For Saturday









### **Cases by Hour**



### **Cases by Hour**

For Monday



### **Cases by Hour**

For Tuesday



#### **Cases by Hour**

For Wednesday



Page 6 of 10

### **Cases by Hour**

For Thursday



### **Cases by Hour**

. For Friday



#### **Cases by Hour**

For Saturday



#### **CAD Event Breakdown by Day - All Events**

|                                                 | Sun | Mon | Tues        | Wed        | Thurs | Fri          | Sat | Total |
|-------------------------------------------------|-----|-----|-------------|------------|-------|--------------|-----|-------|
| <u>TOTAL</u>                                    | 28  | 47  | 17          | 37         | 41    | 74           | 24  | 268   |
| 911 HANG UP / INCOMPLETE CALL                   | 0   | 0   | 2           | 1