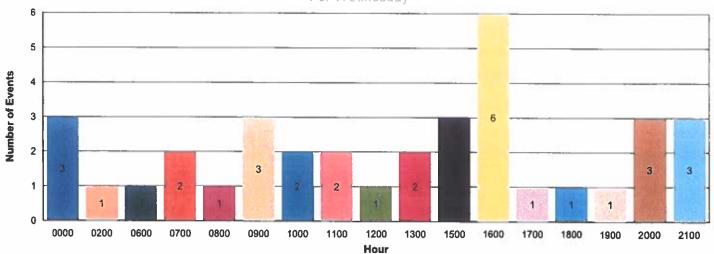

8%   |
|    | CIVIL DISTURBANCE               | 0.4%   |
|    | DOMESTIC DISPUTE                | 0.4%   |
|    | ■ EQUIPMENT/SIGN MALFUNCTION    | 0.4%   |
|    | EXECUTE SEARCH WARRANT          | 0.4%   |
|    | FIGHT IN PROGRESS               | 0.4%   |
|    | FIRE OTHER                      | 0.4%   |
|    | GENERAL ASSAULT                 | 0.4%   |
|    | LINES DOWN                      | 0.4%   |
|    | ■ VIOLATION OF NO CONTACT ORDER | 0.4%   |
|    | Total:                          | 100.0% |
|    |                                 |        |

### **Events by Day**

Officer Involved



### **Events by Hour - All Days**

Officer Involved



#### **Events by Hour**

For Sunday



### **Events by Hour**



### **Events by Hour**

For Tuesday



#### **Events by Hour**

For Wednesday



#### **Events by Hour**

For Thursday



#### **Events by Hour**

For Friday



#### **Events by Hour**

For Saturday









### **Cases by Hour**



### **Cases by Hour**

For Monday



### **Cases by Hour**

For Tuesday



#### **Cases by Hour**

For Wednesday



Page 6 of 10

### **Cases by Hour**

For Thursday



### **Cases by Hour**

. For Friday



#### **Cases by Hour**

For Saturday



#### **CAD Event Breakdown by Day - All Events**

|                                                 | Sun | Mon | Tues        | Wed        | Thurs | Fri          | Sat | Total |
|-------------------------------------------------|-----|-----|-------------|------------|-------|--------------|-----|-------|
| <u>TOTAL</u>                                    | 28  | 47  | 17          | 37         | 4