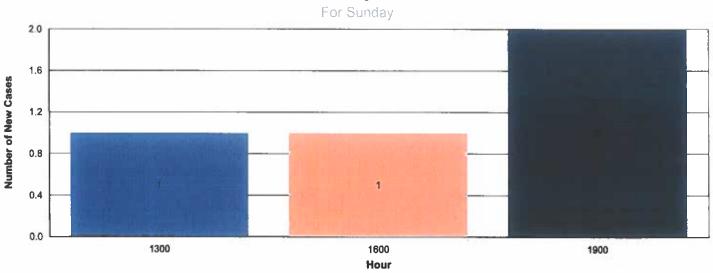

|
|    | EXECUTE SEARCH WARRANT          | 0.4%   |
|    | FIGHT IN PROGRESS               | 0.4%   |
|    | FIRE OTHER                      | 0.4%   |
|    | GENERAL ASSAULT                 | 0.4%   |
|    | LINES DOWN                      | 0.4%   |
|    | ■ VIOLATION OF NO CONTACT ORDER | 0.4%   |
|    | Total:                          | 100.0% |
|    |                                 |        |

### **Events by Day**

Officer Involved



### **Events by Hour - All Days**

Officer Involved



#### **Events by Hour**

For Sunday



### **Events by Hour**



### **Events by Hour**

For Tuesday



#### **Events by Hour**

For Wednesday



#### **Events by Hour**

For Thursday



#### **Events by Hour**

For Friday



#### **Events by Hour**

For Saturday









### **Cases by Hour**



### **Cases by Hour**

For Monday



### **Cases by Hour**

For Tuesday



#### **Cases by Hour**

For Wednesday



Page 6 of 10

### **Cases by Hour**

For Thursday



### **Cases by Hour**

. For Friday



#### **Cases by Hour**

For Saturday



#### **CAD Event Breakdown by Day - All Events**

|                                                 | Sun | Mon | Tues        | Wed        | Thurs | Fri          | Sat | Total |
|-------------------------------------------------|-----|-----|-------------|------------|-------|--------------|-----|-------|
| <u>TOTAL</u>                                    | 28  | 47  | 17          | 37         | 41    | 74           | 24  | 268   |
| 911 HANG UP / INCOMPLETE CALL                   | 0   | 0   | 2           | 1          | 0     | 0            | 1