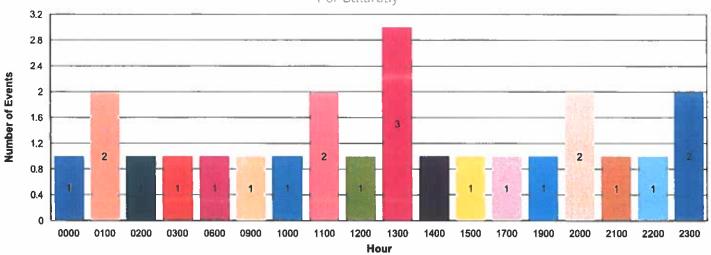

MENT/SIGN MALFUNCTION    | 0.4%   |
|    | EXECUTE SEARCH WARRANT          | 0.4%   |
|    | FIGHT IN PROGRESS               | 0.4%   |
|    | FIRE OTHER                      | 0.4%   |
|    | GENERAL ASSAULT                 | 0.4%   |
|    | LINES DOWN                      | 0.4%   |
|    | ■ VIOLATION OF NO CONTACT ORDER | 0.4%   |
|    | Total:                          | 100.0% |
|    |                                 |        |

### **Events by Day**

Officer Involved



### **Events by Hour - All Days**

Officer Involved



#### **Events by Hour**

For Sunday



### **Events by Hour**



### **Events by Hour**

For Tuesday



#### **Events by Hour**

For Wednesday



#### **Events by Hour**

For Thursday



#### **Events by Hour**

For Friday



#### **Events by Hour**

For Saturday









### **Cases by Hour**



### **Cases by Hour**

For Monday



### **Cases by Hour**

For Tuesday



#### **Cases by Hour**

For Wednesday



Page 6 of 10

### **Cases by Hour**

For Thursday



### **Cases by Hour**

. For Friday



#### **Cases by Hour**

For Saturday



#### **CAD Event Breakdown by Day - All Events**

|                                                 | Sun | Mon | Tues        | Wed        | Thurs | Fri          | Sat | Total |
|-------------------------------------------------|-----|-----|-------------|------------|-------|--------------|-----|-------|
| <u>TOTAL</u>                                    | 28  | 47  | 17          | 37         | 41    | 74           | 24  | 268   |
| 911 HANG UP / INCOMPLETE CALL                   | 0   | 0   | 2           | 1