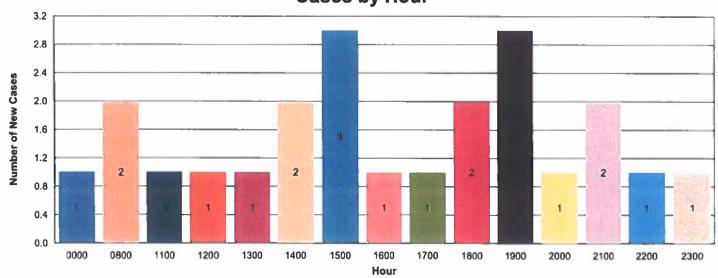

IGN MALFUNCTION    | 0.4%   |
|    | EXECUTE SEARCH WARRANT          | 0.4%   |
|    | FIGHT IN PROGRESS               | 0.4%   |
|    | FIRE OTHER                      | 0.4%   |
|    | GENERAL ASSAULT                 | 0.4%   |
|    | LINES DOWN                      | 0.4%   |
|    | ■ VIOLATION OF NO CONTACT ORDER | 0.4%   |
|    | Total:                          | 100.0% |
|    |                                 |        |

### **Events by Day**

Officer Involved



### **Events by Hour - All Days**

Officer Involved



#### **Events by Hour**

For Sunday



### **Events by Hour**



### **Events by Hour**

For Tuesday



#### **Events by Hour**

For Wednesday



#### **Events by Hour**

For Thursday



#### **Events by Hour**

For Friday



#### **Events by Hour**

For Saturday









### **Cases by Hour**



### **Cases by Hour**

For Monday



### **Cases by Hour**

For Tuesday



#### **Cases by Hour**

For Wednesday



Page 6 of 10

### **Cases by Hour**

For Thursday



### **Cases by Hour**

. For Friday



#### **Cases by Hour**

For Saturday



#### **CAD Event Breakdown by Day - All Events**

|                                                 | Sun | Mon | Tues        | Wed        | Thurs | Fri          | Sat | Total |
|-------------------------------------------------|-----|-----|-------------|------------|-------|--------------|-----|-------|
| <u>TOTAL</u>                                    | 28  | 47  | 17          | 37         | 41    | 74           | 24  | 268   |
| 911 HANG UP / INCOMPLETE CALL                   | 0   | 0   | 2           | 1          |