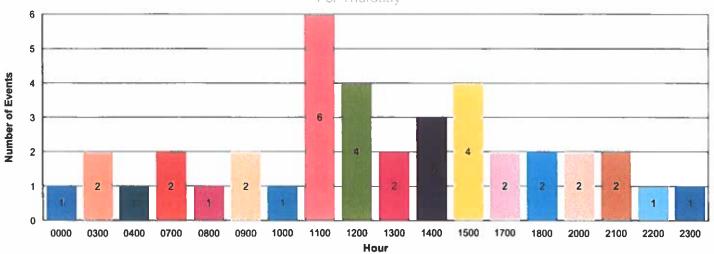

| 0.4%   |
|    | DOMESTIC DISPUTE                | 0.4%   |
|    | ■ EQUIPMENT/SIGN MALFUNCTION    | 0.4%   |
|    | EXECUTE SEARCH WARRANT          | 0.4%   |
|    | FIGHT IN PROGRESS               | 0.4%   |
|    | FIRE OTHER                      | 0.4%   |
|    | GENERAL ASSAULT                 | 0.4%   |
|    | LINES DOWN                      | 0.4%   |
|    | ■ VIOLATION OF NO CONTACT ORDER | 0.4%   |
|    | Total:                          | 100.0% |
|    |                                 |        |

### **Events by Day**

Officer Involved



### **Events by Hour - All Days**

Officer Involved



#### **Events by Hour**

For Sunday



### **Events by Hour**



### **Events by Hour**

For Tuesday



#### **Events by Hour**

For Wednesday



#### **Events by Hour**

For Thursday



#### **Events by Hour**

For Friday



#### **Events by Hour**

For Saturday









### **Cases by Hour**



### **Cases by Hour**

For Monday



### **Cases by Hour**

For Tuesday



#### **Cases by Hour**

For Wednesday



Page 6 of 10

### **Cases by Hour**

For Thursday



### **Cases by Hour**

. For Friday



#### **Cases by Hour**

For Saturday



#### **CAD Event Breakdown by Day - All Events**

|                                                 | Sun | Mon | Tues        | Wed        | Thurs | Fri          | Sat | Total |
|-------------------------------------------------|-----|-----|-------------|------------|-------|--------------|-----|-------|
| <u>TOTAL</u>                                    | 28  | 47  | 17          | 37         | 41    | 74           | 24  | 268   |
| 911