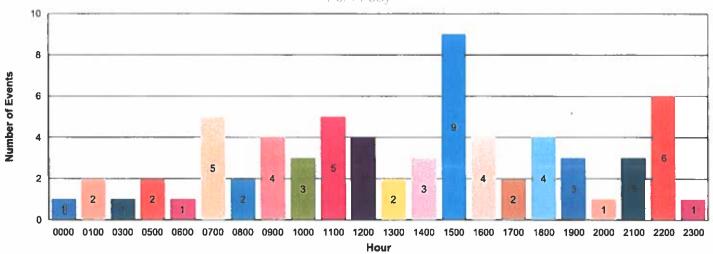

| 0.4%   |
|    | ■ EQUIPMENT/SIGN MALFUNCTION    | 0.4%   |
|    | EXECUTE SEARCH WARRANT          | 0.4%   |
|    | FIGHT IN PROGRESS               | 0.4%   |
|    | FIRE OTHER                      | 0.4%   |
|    | GENERAL ASSAULT                 | 0.4%   |
|    | LINES DOWN                      | 0.4%   |
|    | ■ VIOLATION OF NO CONTACT ORDER | 0.4%   |
|    | Total:                          | 100.0% |
|    |                                 |        |

### **Events by Day**

Officer Involved



### **Events by Hour - All Days**

Officer Involved



#### **Events by Hour**

For Sunday



### **Events by Hour**



### **Events by Hour**

For Tuesday



#### **Events by Hour**

For Wednesday



#### **Events by Hour**

For Thursday



#### **Events by Hour**

For Friday



#### **Events by Hour**

For Saturday









### **Cases by Hour**



### **Cases by Hour**

For Monday



### **Cases by Hour**

For Tuesday



#### **Cases by Hour**

For Wednesday



Page 6 of 10

### **Cases by Hour**

For Thursday



### **Cases by Hour**

. For Friday



#### **Cases by Hour**

For Saturday



#### **CAD Event Breakdown by Day - All Events**

|                                                 | Sun | Mon | Tues        | Wed        | Thurs | Fri          | Sat | Total |
|-------------------------------------------------|-----|-----|-------------|------------|-------|--------------|-----|-------|
| <u>TOTAL</u>                                    | 28  | 47  | 17          | 37         | 41    | 74           | 24  | 268   |
| 911 HANG UP / INCOMPLETE CALL