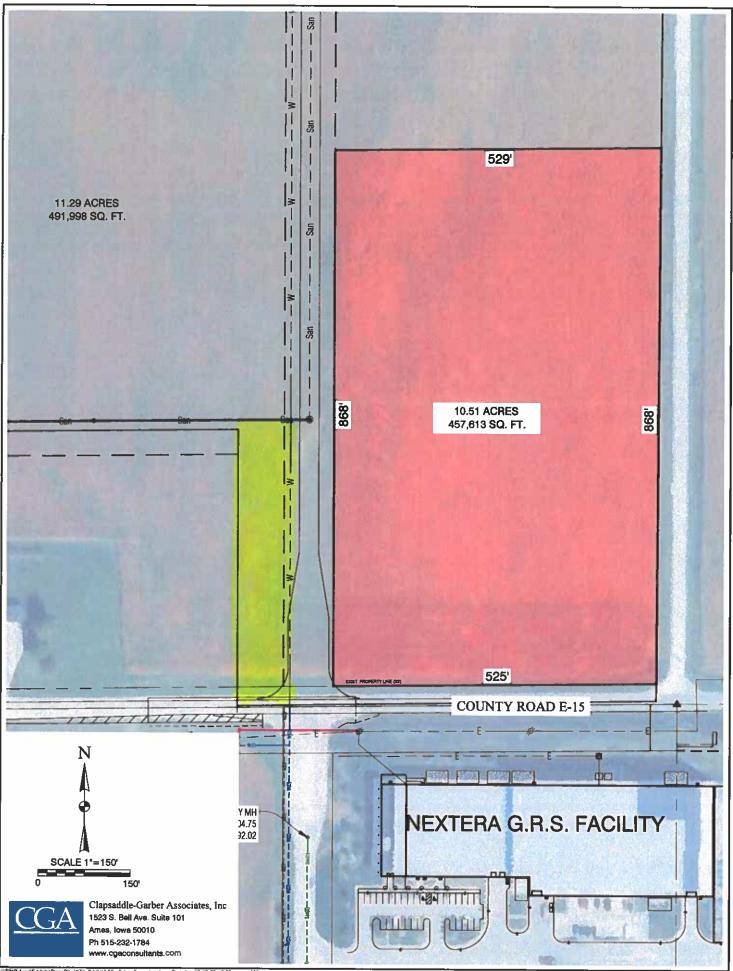

WHEREAS, EDC is the fee owner of real estate legally described as follows ("the Real Estate"):

AND WHEREAS, EDC AND the City have received a proposal from the Developer concerning the Developer's interest in developing the Real Estate, for use as a Kubota dealership, that would bring economic development to the area ("the Project"). The consideration for the City's participation in the Project, as hereinafter described, shall include the economic development (jobs and tax revenue) that the Project will generate.

NOW THEREFORE, the parties hereto, in consideration of the foregoing and the mutual obligations and benefits hereinafter set out, hereby agree as follows:

- 1. EDC agrees to sell and transfer a clear title to the Developer, and the Developer agrees to purchase, approximately 10.5 acres of the Real Estate, subject to survey, for the fair market value of \$630,000.00 or \$60,000.00 per acre.
- 2. The Developer agrees to construct a new commercial building on the Real Estate of not less than 10,000 square feet in size. The Developer agrees to complete construction of same by September 1, 2024. The Developer may request an extension of said completion date, so long as a good faith effort has been and is being made to meet these requirements. If the Project has not been started by June 1, 2025, the Developer agrees to promptly convey the Real Estate back to EDC, free and clear of any liens or encumbrances, and agrees to pay to the City a liquidated penalty in the amount of \$31,500.00.
- 3. The Developer shall not sell any undeveloped portion of the Real Estate without the prior written consent of EDC and the City. EDC agrees to not sell any of the land contiguous to the Real Estate, as highlighted on the attached map, to any third party, unless approved by the Developer.

- 4. The City agrees to rezone the Real Estate to a District that will allow the Project to comply with said District's regulations, and the City agrees to extend water and sanitary sewer service to the Real Estate, at City expense, by September 1, 2024. The City agrees to notify the Developer if there is a delay through no fault of the City.
- 5. The City agrees to grant to the Developer a 5-year tax abatement for the Real Estate, with said abatement to be as follows: 75%, 60%, 45%, 30%, and 15%, on the actual value added by the improvements pursuant to the I-35 Business Park Revitalization Area Urban Revitalization Plan.
- 6. With reference to Section 15A.1(3) of the Iowa Code, the Developer certifies that the Developer has not violated any federal or state environmental protection statute, regulation or rule within the previous five (5) years.
- 7. This Agreement is subject to all notice and hearing requirements, if any, that may be applicable under the Iowa Urban Renewal law or any other applicable law.
- 8. This Agreement may not be amended or assigned by either party without the express written permission of the other party.
- 9. This Agreement shall be binding upon and shall inure to the benefit of the heirs, successors and assigns of the parties hereto.