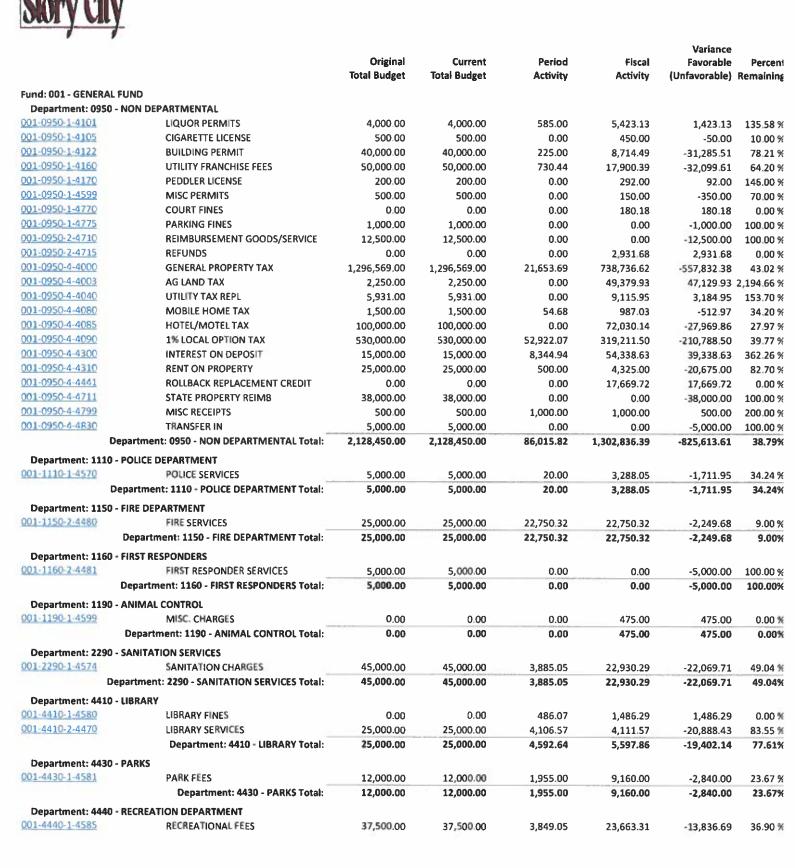

-----------------------|-----|------|-----|-------|------|
| TOTAL                                            | 2   | 2    | 2   | 1     | 7    |
| DRIVING UNDER SUSPENSION                         | 0   | 0    | 0   | 1     | 1    |
| DRIVING WHILE BARRED                             | 0   | 1    | 0   | 0     | 1    |
| OPEN CONTAINER IN VEHICLE DRIVER                 | 1   | 0    | 0   | 0     | 1    |
| OWI 1ST OFFENSE                                  | 1   | 0    | 0   | 0     | 1    |
| POSSESSION OF CONTROLLED SUBSTANCE-MARIJUANA 1ST | 0   | 0    | 1   | 0     | 1    |
| POSSESSION OF DRUG PARAPHERNALIA                 | 0   | 1    | 1   | 0     | 2    |

Dec 2023 Revenue

City of Story City, IA

### **Budget Report**

Account Summary

For Fiscal: 2023-2024 Period Ending: 12/31/2023



1/8/2024 2:38:45 PM

Page 1 of 11

### For Fiscal: 2023-2024 Period Ending: 12/31/2023

|