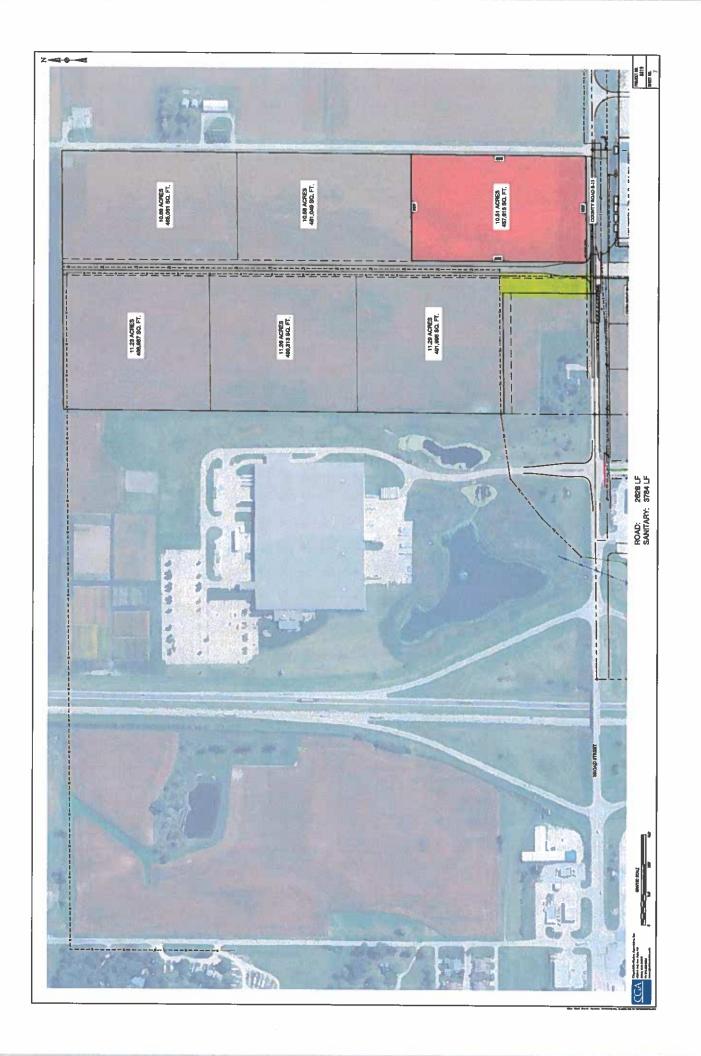

WHEREAS, EDC is the fee owner of real estate legally described as follows ("the Real Estate"):

AND WHEREAS, EDC AND the City have received a proposal from the Developer concerning the Developer's interest in developing the Real Estate, for use as a Kubota dealership, that would bring economic development to the area ("the Project"). The consideration for the City's participation in the Project, as hereinafter described, shall include the economic development (jobs and tax revenue) that the Project will generate.

NOW THEREFORE, the parties hereto, in consideration of the foregoing and the mutual obligations and benefits hereinafter set out, hereby agree as follows:

- 1. EDC agrees to sell and transfer a clear title to the Developer, and the Developer agrees to purchase, approximately 10.5 acres of the Real Estate, subject to survey, for the fair market value of \$630,000.00 or \$60,000.00 per acre.
- 2. The Developer agrees to construct a new commercial building on the Real Estate of not less than 10,000 square feet in size. The Developer agrees to complete construction of same by September 1, 2024. The Developer may request an extension of said completion date, so long as a good faith effort has been and is being made to meet these requirements. If the Project has not been started by June 1, 2025, the Developer agrees to promptly convey the Real Estate back to EDC, free and clear of any liens or encumbrances, and agrees to pay to the City a liquidated penalty in the amount of \$31,500.00.
- 3. The Developer shall not sell any undeveloped portion of the Real Estate without the prior written consent of EDC and the City. EDC agrees to not sell any of the land contiguous to the Real Estate, as highlighted on the attached map, to any third party, unless approved by the Developer.