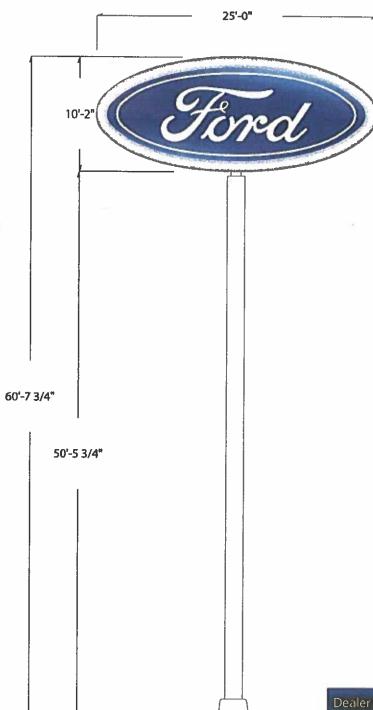

#### VII. PERMITS:

- A) Liquor:
  - 1. Swannee's Pub 607 Pennsylvania Avenue

2.

B) Sign:

1. Karl Ford – 510 Factory Outlet Drive: Signs A and B require City Council Action

2.