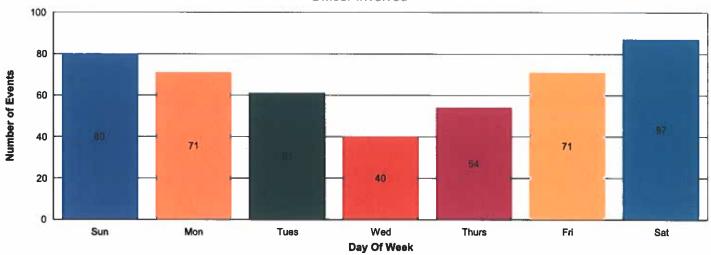

|        |

### **Events by Day**

Officer Involved



### **Events by Hour - All Days**

Officer Involved



### **Events by Hour**

For Sunday



Page 2 of 10 11/09/2022 9:02.39

### **CAD Event Breakdown by Day - All Events**

| - Carlos Car | Sun             | Mon                        | Tues       | Wed           | Thurs | Fri        | Sat       | Total |
|----------------------------------------------------------------------------------------------------------------|-----------------|----------------------------|------------|---------------|-------|------------|-----------|-------|
| TOTAL                                                                                                          | 82              | 72                         | 63         | 43            | 56    | 71         | 90        | 477   |
| 911 HANG UP / INCOMPLET