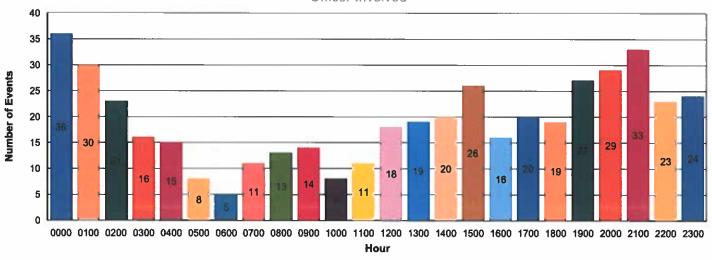

|        |

### **Events by Day**

Officer Involved



### **Events by Hour - All Days**

Officer Involved



### **Events by Hour**

For Sunday



Page 2 of 10 11/09/2022 9:02.39

### **CAD Event Breakdown by Day - All Events**

| - Carlos Car | Sun             | Mon                        | Tues       | Wed           | Thurs | Fri        | Sat       | Total |
|----------------------------------------------------------------------------------------------------------------|-----------------|----------------------------|------------|---------------|-------|------------|-----------|-------|
| TOTAL                                                                                                          | 82              | 72                         | 63         | 43            | 56    | 71         | 90        | 477   |
| 911 HANG UP / INCOMPLETE CALL