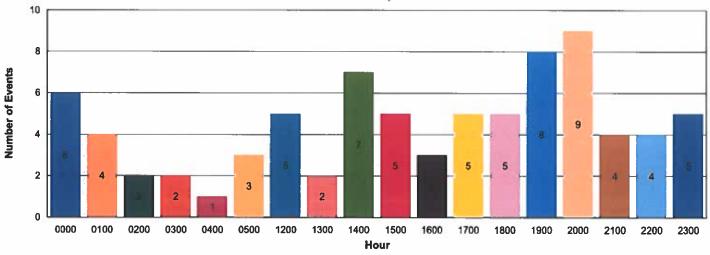

|        |

### **Events by Day**

Officer Involved



### **Events by Hour - All Days**

Officer Involved



### **Events by Hour**

For Sunday



Page 2 of 10 11/09/2022 9:02.39

### **CAD Event Breakdown by Day - All Events**

| - Carlos Car | Sun             | Mon                        | Tues       | Wed           | Thurs | Fri        | Sat       | Total |
|----------------------------------------------------------------------------------------------------------------|-----------------|----------------------------|------------|---------------|-------|------------|-----------|-------|
| TOTAL                                                                                                          | 82              | 72                         | 63         | 43            | 56    | 71         | 90        | 477   |
| 911 HANG UP / INCOMPLETE CALL                                                                                  | 0