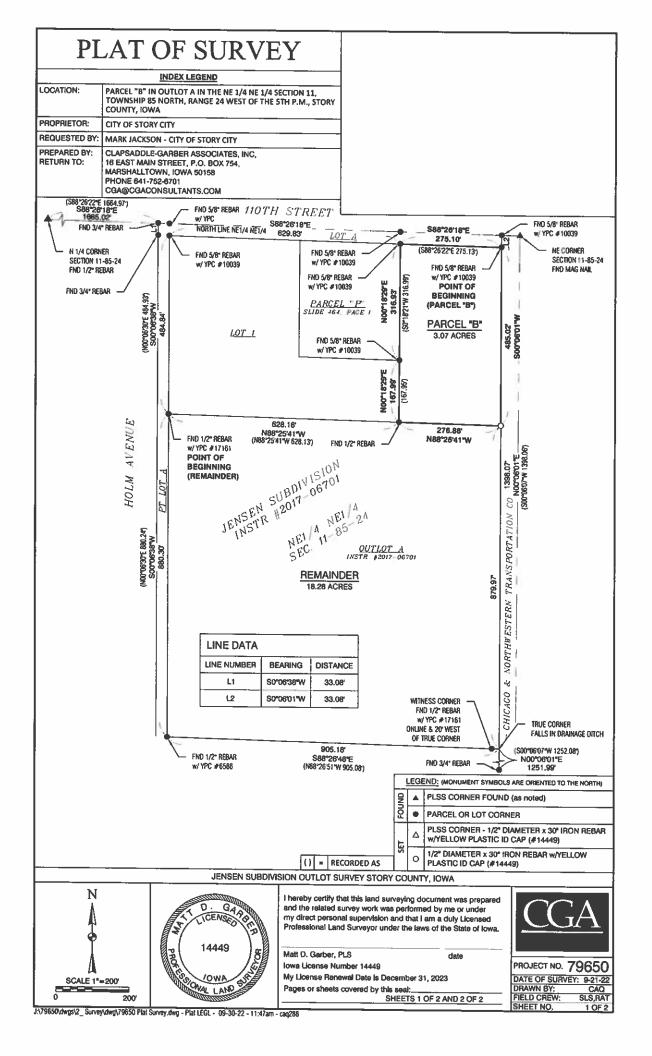

Resolution No. 22-75 – Approving Executed Deed to American Packaging Corporation and Authorizing Delivery of Same to Said Grantee

American Packaging Corporation is proposing to purchase approximately 18.28 acres of city owned land north of their existing property. The fair market value of the property is \$274,200 (\$15,000 per acre). The City purchased the property from American Packaging Corporation for economic development purposes in the late 1980's for \$5,000 per acre.

"A part of a certain parcel of land described as Outlot A of Jensen Subdivision, Recorded in Instrument No. 2017-06701 in the Office of the Recorder, Story County, Iowa, in the Northeast Quarter (NE½) of Section 11, Township 85 North, Range 24 West of the 5<sup>th</sup> P.M., Story County, Iowa, EXCEPT Parcel "B" of said Outlot A of Jensen Subdivision, containing 18.28 acres, subject to easements and restrictions of record, if any."

"A part of a certain parcel of land described as Outlot A of Jensen Subdivision, Recorded in Instrument No. 2017-06701 in the Office of the Recorder, Story County, Iowa, in the Northeast Quarter (NE½) of Section 11, Township 85 North, Range 24 West of the 5<sup>th</sup> P.M., Story County, Iowa, EXCEPT Parcel "B" of said Outlot A of Jensen Subdivision, containing 18.28 acres, subject to easements and restrictions of record, if any (all bearings are the result of G.P.S. observations)."