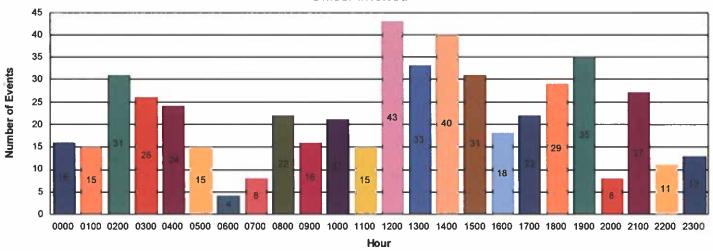

HECK                 | 1.1%   |
|    | LAW DEPARTMENT ASSIST         | 0.8%   |
|    | ALARM                         | 0.6%   |
|    | CIVIL MATTER                  | 0.6%   |
|    | DOMESTIC DISPUTE              | 0.4%   |
|    | DRUGS AND ALCOHOL             | 0.4%   |
|    | SALVAGE VEHICLE INSPECTION    | 0.4%   |
|    | WARRANT SERVICE               | 0.4%   |
|    | ATTEMPT SUICIDE / SUICIDE     | 0.2%   |
|    | CHEMICAL SPILL/ODOR           | 0.2%   |
|    | FIREWORKS COMPLAINT           | 0.2%   |
|    | HARASSMENT                    | 0.2%   |
|    | REPOSSESSION                  | 0.2%   |
|    | VEHICLE FIRE                  | 0.2%   |
|    | Total:                        | 100.0% |

### **Events by Day**

Officer Involved



## **Events by Hour - All Days**

Officer Involved



### **Events by Hour**

For Sunday



### CAD Event Breakdown by Day - All Events

|                                | Sun | Mon | Tues | Wed  | Thurs | Fri | Sat | Total |
|--------------------------------|-----|-----|------|------|-------|-----|-----|-------|
| TOTAL                          | 52  | 81  | 32   | 59   | 104   | 115 | 86  | 529   |
| 911 HANG UP / INCOMPLETE CALL  | 0   | 0   | 0    | 1.00 | 0     | 1   | 0   | 2     |
| ANIMAL CALL                    | 3   | 1   | 0    | 2    | 0     | 1   | 1   | 8     |
| ATTEMPT SUICIDE / SUICIDE      | 0   | 0   | 0    | 1    | 0     | 0   | 0   | 1     |
| BURGLARY / ATTEMPTED BURGLARY  | 0   | 0   | 0    | 0    | 0     | 2   | 1   | 3     |
| BUSINESS SECURITY CHECK        | 5   | 7   | 6    | 6    | 10    | 5   | 18  | 57    |
| C