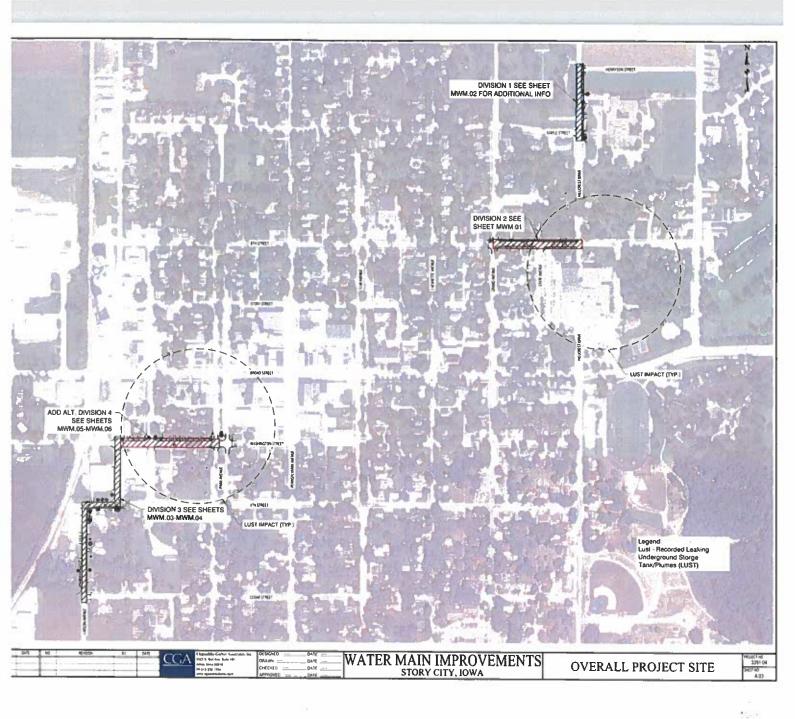

Re: Resolution 22-24 – Approving the Plans, Specifications,

Form of Contract, and Estimate of Cost for the

2022 Water Main Improvement Project

Date: March 7, 2022

Presented for Mayor & City Council consideration is Resolution No. 22-24 for the purpose of finally approving and confirming the proposed plans, specifications, form of contract and estimate of cost for the 2022 Water Main Improvement Project.

The project shall include replacing or extending the following water mains:

- > Larson Ave between Cedar St and 4th St
- ➤ 4<sup>th</sup> St between Larson Ave and Market Ave
- Market Ave between 4th St and Washington Ave
- ➤ Washington St between Market Ave and Park Ave (to be bid as an alternate)
- > 8th St between Grand Ave and Hillcrest Dr
- ➤ Hillcrest Dr between Maple St. and Henryson St

The total estimated construction cost of the project is approximately \$605,000 (the engineering cost is \$98,000) and will be financed from the 2021A Bond and a probable Story County ARPA grant in the amount of \$214,250.