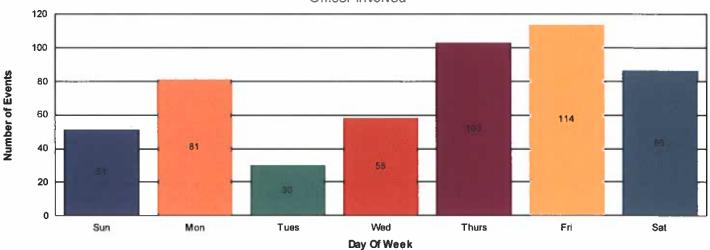

FT/BURGLARY/PROPERTY CALLS | 1.1%   |
| 15 | WELFARE CHECK                 | 1.1%   |
|    | LAW DEPARTMENT ASSIST         | 0.8%   |
|    | ALARM                         | 0.6%   |
|    | CIVIL MATTER                  | 0.6%   |
|    | DOMESTIC DISPUTE              | 0.4%   |
|    | DRUGS AND ALCOHOL             | 0.4%   |
|    | SALVAGE VEHICLE INSPECTION    | 0.4%   |
|    | WARRANT SERVICE               | 0.4%   |
|    | ATTEMPT SUICIDE / SUICIDE     | 0.2%   |
|    | CHEMICAL SPILL/ODOR           | 0.2%   |
|    | FIREWORKS COMPLAINT           | 0.2%   |
|    | HARASSMENT                    | 0.2%   |
|    | REPOSSESSION                  | 0.2%   |
|    | VEHICLE FIRE                  | 0.2%   |
|    | Total:                        | 100.0% |

### **Events by Day**

Officer Involved



## **Events by Hour - All Days**

Officer Involved



### **Events by Hour**

For Sunday



### CAD Event Breakdown by Day - All Events

|                                | Sun | Mon | Tues | Wed  | Thurs | Fri | Sat | Total |
|--------------------------------|-----|-----|------|------|-------|-----|-----|-------|
| TOTAL                          | 52  | 81  | 32   | 59   | 104   | 115 | 86  | 529   |
| 911 HANG UP / INCOMPLETE CALL  | 0   | 0   | 0    | 1.00 | 0     | 1   | 0   | 2     |
| ANIMAL CALL                    | 3   | 1   | 0    | 2    | 0     | 1   | 1   | 8     |
| ATTEMPT SUICIDE / SUICIDE      | 0   | 0   | 0    | 1    | 0     | 0   | 0   | 1     |
| BURGLARY / ATTEMPTED BURGLARY  | 0   | 0   | 0    | 0    | 0     | 2   | 1   | 3     |
| BUSINESS SECURITY CHECK        | 5