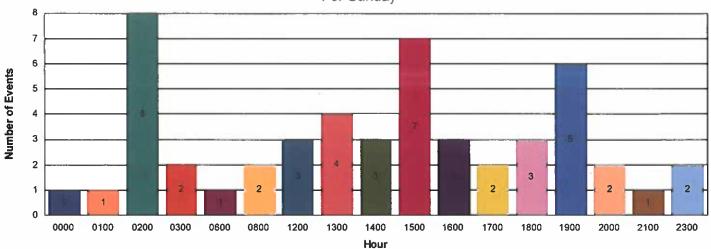

LAW DEPARTMENT ASSIST         | 0.8%   |
|    | ALARM                         | 0.6%   |
|    | CIVIL MATTER                  | 0.6%   |
|    | DOMESTIC DISPUTE              | 0.4%   |
|    | DRUGS AND ALCOHOL             | 0.4%   |
|    | SALVAGE VEHICLE INSPECTION    | 0.4%   |
|    | WARRANT SERVICE               | 0.4%   |
|    | ATTEMPT SUICIDE / SUICIDE     | 0.2%   |
|    | CHEMICAL SPILL/ODOR           | 0.2%   |
|    | FIREWORKS COMPLAINT           | 0.2%   |
|    | HARASSMENT                    | 0.2%   |
|    | REPOSSESSION                  | 0.2%   |
|    | VEHICLE FIRE                  | 0.2%   |
|    | Total:                        | 100.0% |

### **Events by Day**

Officer Involved



## **Events by Hour - All Days**

Officer Involved



### **Events by Hour**

For Sunday



### CAD Event Breakdown by Day - All Events

|                                | Sun | Mon | Tues | Wed  | Thurs | Fri | Sat | Total |
|--------------------------------|-----|-----|------|------|-------|-----|-----|-------|
| TOTAL                          | 52  | 81  | 32   | 59   | 104   | 115 | 86  | 529   |
| 911 HANG UP / INCOMPLETE CALL  | 0   | 0   | 0    | 1.00 | 0     | 1   | 0   | 2     |
| ANIMAL CALL                    | 3   | 1   | 0    | 2    | 0     | 1   | 1   | 8     |
| ATTEMPT SUICIDE / SUICIDE      | 0   | 0   | 0    | 1    | 0     | 0   | 0   | 1     |
| BURGLARY / ATTEMPTED BURGLARY  | 0   | 0   | 0    | 0    | 0     | 2   | 1   | 3     |
| BUSINESS SECURITY CHECK        | 5   | 7   | 6    | 6    | 10    | 5   | 18  | 57    |
| CHEMICAL SPILL/ODOR            | 1   |