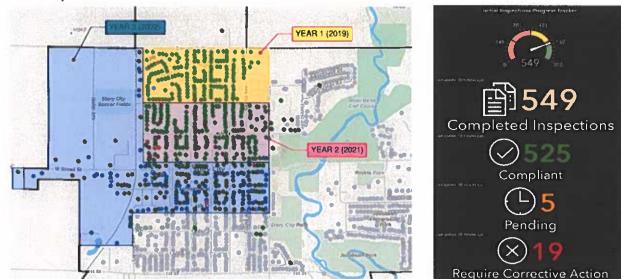

|              |     |                   |      |            |







### **City of Story City, IA**

### SUMP PUMP INSPECTIONS - YEAR 1, 2, & 3 SUMMARIES

#### **PROJECT DESCRIPTION:**

This project is for sump pump inspections of approximately 193 during 2019; 258 during 2021; and 255 in 2022. This is year three of a seven-year project that coincides with the City's sewer televising program. Public outreach, education, and notifications are included as part of this project.

Status to Date

Inspection Locations:



#### STATUS TO DATE:

Year 1 (2019): 183 of 193 inspections completed (95%) - 10 remaining initial inspections, 4 properties requiring corrective action and 3 requiring dye testing.

Year 2 (2021): 236 of 258 inspections completed (92%) - 22 remaining initial inspections, 5 properties requiring corrective action and 1 requiring dye testing.

Year 3 (2022): 130 of 255 inspections completed (51%) - 125 remaining initial inspections, 10 properties requiring corrective action and 2 requiring dye testing.

Running Total: 549 of 706 inspections completed (78%) - 157 remaining initial inspections, 19 properties requiring corrective action and 5 requiring dye testing.

All initial inspection blocks have been performed for the main body of Year 1, 2, & 3.

#### We have scheduled a "Last Chance" i