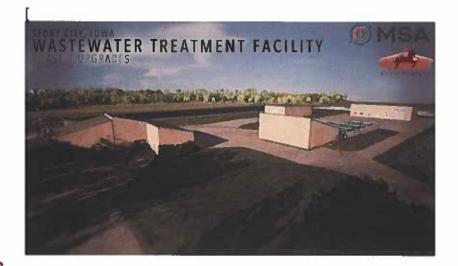

### WASTEWATER TREATMENT PLANT UPGRADES

The existing wastewater treatment plant is being upgraded to both comply with new regulations and address aging infrastructure within the Wastewater plant. The proposed design includes improvements to the Screening, Grit removal, new activated sludge wastewater treatment, Sludge dewatering and associated structures.

As of Today, concept design has been completed as well as equipment evaluation for the proposed new wastewater equipment. Applications for SRF Funding have been made to help finance the proposed improvements.

### **PROJECT UPDATE**

City of Story City, Iowa August 26, 2022

PROJECT UPDATE