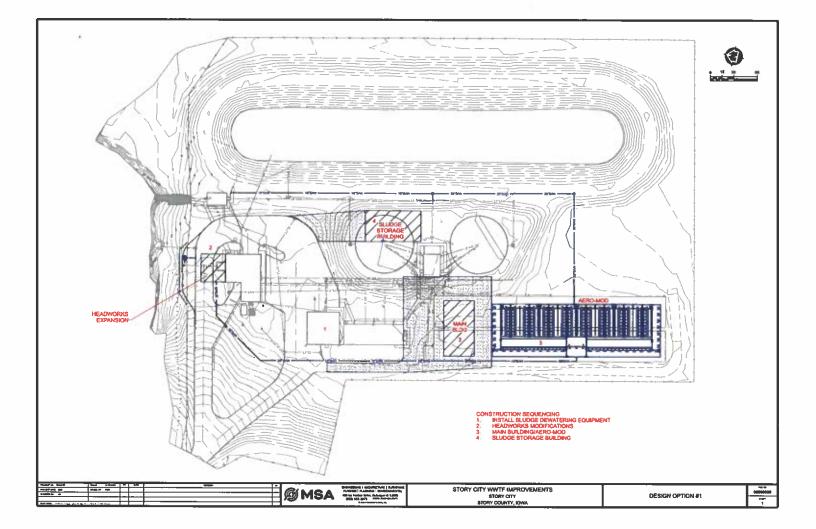

### WASTEWATER TREATMENT PLANT UPGRADES

The existing wastewater treatment plant is being upgraded to both comply with new regulations and address aging infrastructure within the Wastewater plant. The proposed design includes improvements to the Screening, Grit removal, new activated sludge wastewater treatment, Sludge dewatering and associated structures.

As of Today, concept design has been completed as well as equipment evaluation for the proposed new wastewater equipment. Applications for SRF Funding have been made to help finance the proposed improvements.