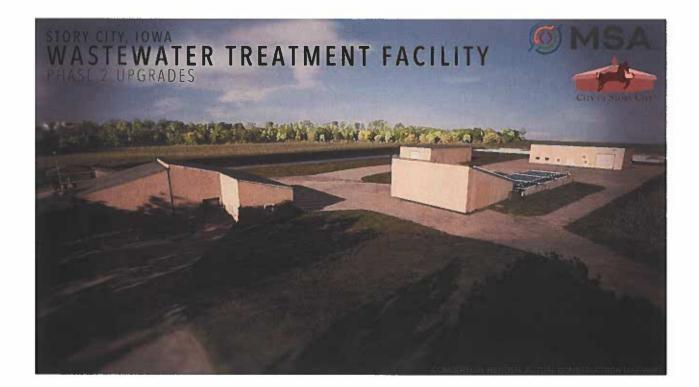

### WASTEWATER TREATMENT PLANT UPGRADES

The existing wastewater treatment plant is being upgraded to both comply with new regulations and address aging infrastructure within the Wastewater plant. The proposed design includes improvements to the Screening, Grit removal, new activated sludge wastewater treatment, Sludge dewatering and associated structures.

As of Today, concept design has been completed as well as equipment evaluation for the proposed new wastewater equipment. Applications for SRF Funding have been made to help finance the proposed improvements.

### **PROJECT UPDATE**

City of Story City, Iowa August 26, 2022

**PROJECT UPDATE** 