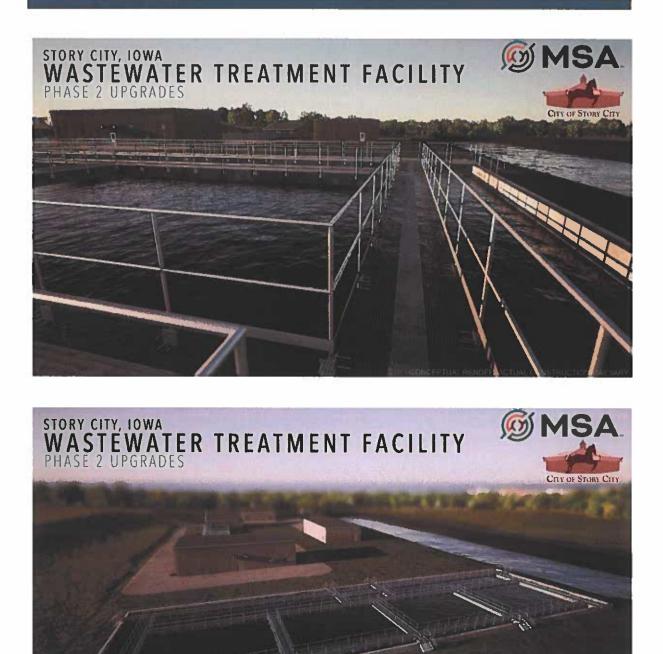

### WASTEWATER TREATMENT PLANT UPGRADES

The existing wastewater treatment plant is being upgraded to both comply with new regulations and address aging infrastructure within the Wastewater plant. The proposed design includes improvements to the Screening, Grit removal, new activated sludge wastewater treatment, Sludge dewatering and associated structures.

As of Today, concept design has been completed as well as equipment evaluation for the proposed new wastewater equipment. Applications for SRF Funding have been made to help finance the proposed improvements.