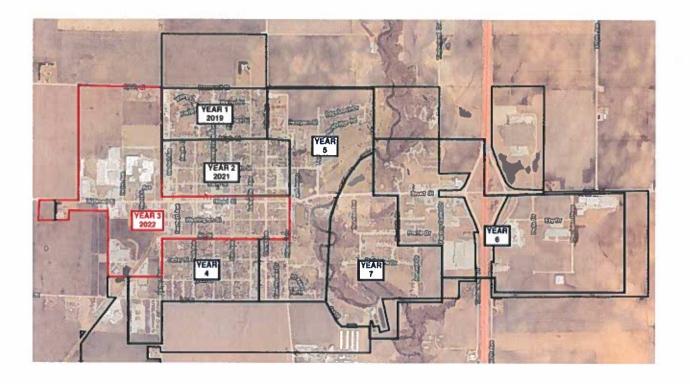

roperties requiring corrective action and 5 requiring dye testing.

All initial inspection blocks have been performed for the main body of Year 1, 2, & 3.

#### We have scheduled a "Last Chance" inspection date for Years 1 & Years 2 on September 29th, 2022. As of 8/25/2022 there are 10 properties signed up.

After September 29th, individual inspections for Year 1 or Year 2 due to homeowner not scheduling during the allotted inspection periods will be \$250 per inspection.

Year 3 has until June 30, 2023 to have inspection completed and corrections made to system if needed. We will most likely want to have another round of dates for inspections for Year 3 in the late Fall 2022 or Spring of 2023.



**PROJECT UPDATE** 

Page 1 of 2





## **City of Story City, IA**

### **FUTURE PHASES:**





**PROJECT UPDATE** 

Page 2 of 2 C:\Users\Mark\AppData\Local\Microsoft\Windows\INetCache\Content.Outlook\NJUCQFM2\Story City Sump Pump Status To Date - August 25 2022.docx



CITY OF STORY CITY

504 Broad Street Story City, IA 50248 515.733.2121 www.cityofstorycity.org

### FINAL NOTICE

SUMP PUMP OBSERVATION REQUIRED

### SUMP PUMP OBSERVATION PROGRAM

<u>City of Story City, Iowa</u> 504 Broad Street Story City, IA 50248

For questions: Randy Martindale (Water & Wastewater Superintendent): 515.203.0224

For questions: Andrew Inhelder (MSA Professional Services) 515.964.1920

Final Inspections will be held on September 29<sup>th</sup> Please go to https://bit.ly/3ed1hAJ to sign up.

Sump Pump Observations Required

This property was found to have not scheduled an inspection during the