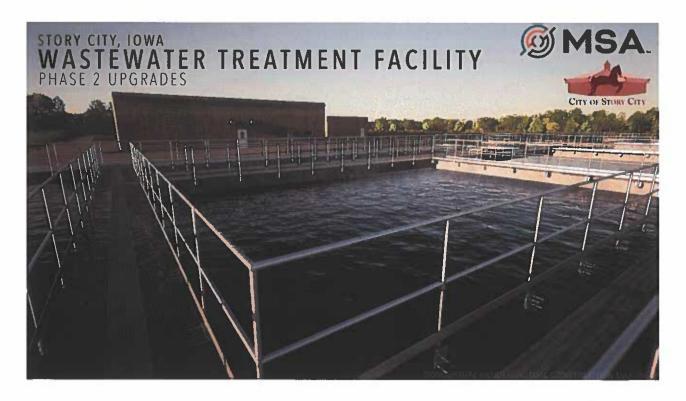

### WASTEWATER TREATMENT PLANT UPGRADES

The existing wastewater treatment plant is being upgraded to both comply with new regulations and address aging infrastructure within the Wastewater plant. The proposed design includes improvements to the Screening, Grit removal, new activated sludge wastewater treatment, Sludge dewatering and associated structures.

As of Today, concept design has been completed as well as equipment evaluation for the proposed new wastewater equipment. Applications for SRF Funding have been made to help finance the proposed improvements.

### **PROJECT UPDATE**

City of Story City, Iowa August 26, 2022